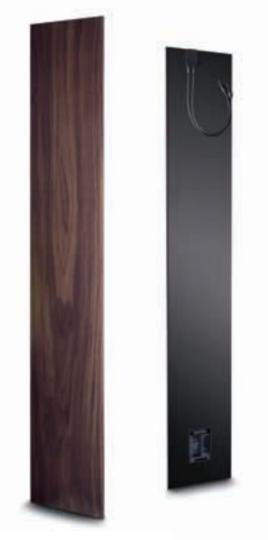

## Gevelbekleding en zonnepaneel in één

Pixasolar is een esthetische gevelbekleding die tegelijk dienst doet als zonnepaneel. Ideaal voor wie op zoek is naar een manier om zonnepanelen te integreren in een project met behoud van de esthetiek en architectuur. Dé oplossing voor projecten waar het dak omwille van oriëntatie, belasting, beschikbare oppervlakte of esthetiek niet geschikt is voor traditionele zonnepanelen.

Met vermogens tot 200Wp/m<sup>2</sup> behoren de panelen tot de best presterende op de markt. Pixasolar combineert dan ook het beste uit twee werelden: de meest kwalitatieve en efficiënte monokristallijne zonnecellen met geavanceerde inkjet printtechnologie. Het Pixasolar gamma is uitgebreid: naast de zwarte "Full Black" panelen heb je de keuze uit talloze monokleuren of texturen zoals beton, natuursteen, hout, marmer, enz.

#### Uniek en innovatief

Pixasolar maakt gebruik van kwalitatieve, duurzame monokristallijne zonnecellen met een hoog rendement. De zonnecellen worden ingenieus verwerkt en optimaal geconnecteerd om in alle omstandigheden maximale opbrengst te realiseren. De zonnecellen zijn aan boven- en onderzijde ingesloten in een pakket van gelaagd, thermisch verzegeld PVB-veiligheidsglas. Uniek aan Pixasolar is dat er tussen de glaslagen bijkomend een keramische inkjet printlaag is aangebracht die het zonnepaneel zijn unieke uitstraling geeft. Het glascomplex zorgt ervoor dat de zonnecellen alsook de prints gevrijwaard blijven van gure weersinvloeden.

#### **Minimalistische gevels**

In tegenstelling tot traditionele systemen is Pixasolar niet omringd met een aluminium kader. De panelen gaan volledig op in het design van de gevel. De montage gebeurt met subtiele, esthetische glasklemmen in de kleur van de gevelbekleding of aan de hand van een onzichtbaar montagesysteem.