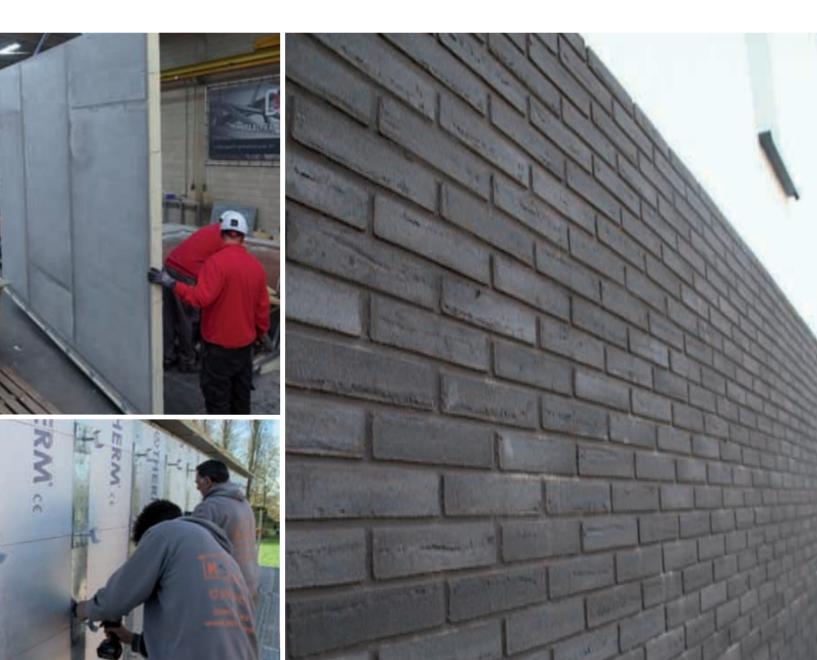

## Gevelisolatie en afwerking in één uniek systeem

Isotherm MURO is een innovatief isolatiesysteem waarmee zowel nieuwbouw- als renovatiegevels snel, efficiënt en duurzaam geïsoleerd worden. Het gepatenteerd regelsysteem zorgt ervoor dat gevels eenvoudig kunnen worden uitgelijnd.

De unieke wandopbouw leent zich perfect voor al dan niet geventileerde geveltoepassingen. De gevel kan in één beweging opgebouwd en geïsoleerd worden. Meteen klaar voor afwerking naar keuze: keramiek, hout, steenstrips, crepi, metaal, PV- toepassingen, e.a.

#### Snel en slim modulair bouwen

Isotherm MURO een ideaal isolatiesysteem voor prefab bouwtechnieken. Het paneel is op maat ontworpen om staalframe projecten compact en zonder koudebruggen te isoleren. De geïntegreerde lat maakt het gebruik van OSB bij staalframe woningbouw overbodig. Isotherm MURO creëert een robuuste structuur om rechtstreeks op af te werken. Dit maakt prefab woningen nog lichter en goedkoper.