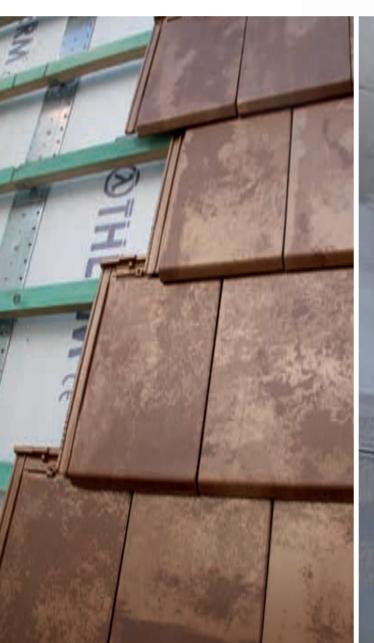

### Unieke keramische pannen voor dak en gevel

Tejas Borja innoveert en revolutioneert de markt van keramische pannen. Dankzij de unieke inkjet printtechniek is Tejas Borja in staat om keramische pannen eender welke look mee te geven. De resultaten zijn verbluffend: keramische pannen die eruitzien als hout, marmer, natuursteen, natuurleien en zelfs koper behoren voortaan tot de mogelijkheden. Het brede gamma laat toe om zowel aan te sluiten bij strakke gebouwen als bij de meer landelijke en traditionele architectuur.

Het unieke formaat, de structuur alsook de afwerking bezorgen architecten en bouwheren een heel nieuwe dimensie van afwerkmogelijkheden voor daken en gevels. De unieke BorjaJET pannen zijn zowel in Flat10 Tech als Flat 5XL formaat beschikbaar. Met 5 pannen per m<sup>2</sup> is deze laatste niet alleen de meest unieke maar ook meteen de grootste pan ter wereld.