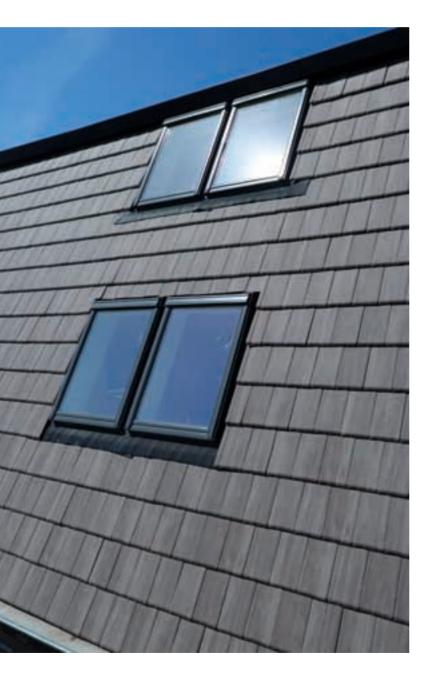

## Gevelbekleding en zonnepaneel in één

Pixasolar is een esthetische gevelbekleding die tegelijk dienst doet als zonnepaneel. Ideaal voor wie op zoek is naar een manier om zonnepanelen te integreren in een project met behoud van de esthetiek en architectuur. Dé oplossing voor projecten waar het dak omwille van oriëntatie, belasting, beschikbare oppervlakte of esthetiek niet geschikt is voor traditionele zonnepanelen.

#### **Minimalistische gevels**

In tegenstelling tot traditionele systemen is Pixasolar niet omringd met een aluminium kader. De panelen gaan volledig op in het design van de gevel. De montage gebeurt met subtiele, esthetische glasklemmen in de kleur van de gevelbekleding of aan de hand van een onzichtbaar montagesysteem.