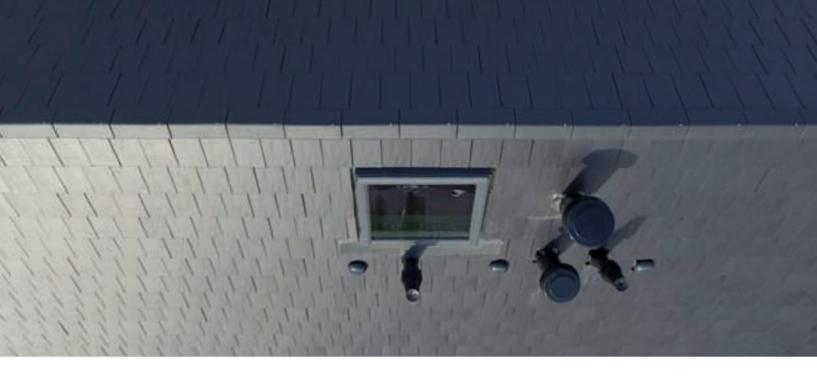

## Gevelbekleding en zonnepaneel in één

Pixasolar is een esthetische gevelbekleding die tegelijk dienst doet als zonnepaneel. Ideaal voor wie op zoek is naar een manier om zonnepanelen te integreren in een project met behoud van de esthetiek en architectuur. Dé oplossing voor projecten waar het dak omwille van oriëntatie, belasting, beschikbare oppervlakte of esthetiek niet geschikt is voor traditionele zonnepanelen.

#### **Minimalistische gevels**

In tegenstelling tot traditionele systemen is Pixasolar niet omringd met een aluminium kader. De panelen gaan volledig op in het design van de gevel. De montage gebeurt met subtiele, esthetische glasklemmen in de kleur van de gevelbekleding of aan de hand van een onzichtbaar montagesysteem.